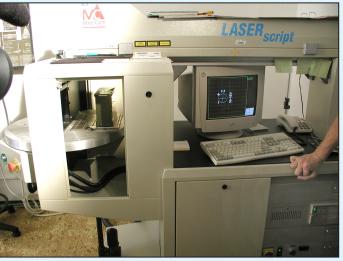

The marking laser marks products made of metal and plastic. The leaser features cutting-edge optics providing perfect display, quality and accuracy.

> 110 x 110 mm 270 x 570 mm

175 mm

20 µm

## **Machine parameters:**

- max. inscription dimensions:
- dimension of rotating table:
- max. height of inscripted part:
- min. width of line:
- (cylindrical with tolerance ±1 mm)

## **Graphical data:**

Corel Draw 8, Autocad

Inscription examples: