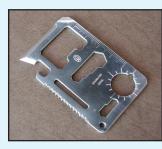

Corel Draw 8, Autocad



Inscription examples:

## Materials which can be inscripted:

 hardened or non-hardened steels and brass, titan, bronze, aluminum and gold alloys.

LASER script

HUIHHHH

Polyamid (stickers - engraving and cut out to requested shape)

Leather, wood and glass cannot be used for laser engraving.



| text      | letter height | material           | time of inscription |
|-----------|---------------|--------------------|---------------------|
| full      | 4 mm          | lacquered surfaces | 20 s                |
| open face | 4 mm          | lacquered surfaces | 7 s                 |
| full      | 5 mm          | stainless steel    | 150 s               |
| open face | 5 mm          | stainless steel    | 30 s                |



## Laser inscription examples:









ESIT

MESIT defence, s.r.o., company with tradition of development of aviation and military electronics with certified quality system offers wider range of cooperation services towards customers.

detence mesit Contact person: Ing. Libor Mikl, OBO - sales department, E-mail: sales.defence@mesit.cz Tel.: +420 572 522 233, Fax: +420 572 522 836





MESIT defence, s.r.o., Sokolovská 573, P. O. Box 129, 686 01 Uherské Hradiště, Czech Republic