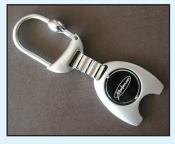

Corel Draw 8, Autocad



Inscription examples:

## Materials which can be inscripted:

 hardened or non-hardened steels and brass, titan, bronze, aluminum and gold alloys.

LASER script

HUIHHHH

Polyamid (stickers - engraving and cut out to requested shape)

Leather, wood and glass cannot be used for laser engraving.



| text      | letter height | material           | time of inscription |
|-----------|---------------|--------------------|---------------------|
| full      | 4 mm          | lacquered surfaces | 20 s                |
| open face | 4 mm          | lacquered surfaces | 7 s                 |
| full      | 5 mm          | stainless steel    | 150 s               |
| open face | 5 mm          | stainless steel    | 30 s                |



## Laser inscription examples:









ESIT

MESIT defence, s.r.o., company with tradition of development of aviation and military electronics with certified quality system offers wider range of cooperation services towards customers.

detence mesit Contact person: Ing. Libor Mikl, OBO - sales department, E-mail: sales.defence@mesit.cz Tel.: +420 572 522 233, Fax: +420 572 522 836





MESIT defence, s.r.o., Sokolovská 573, P. O. Box 129, 686 01 Uherské Hradiště, Czech Republic