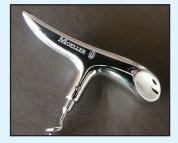

rel Draw 8, Autocad



Inscription examples:

## Materials which can be inscripted:

 hardened or non-hardened steels and brass, titan, bronze, aluminum and gold alloys.

LASER script

HUIHHHH

Polyamid (stickers - engraving and cut out to requested shape)

Leather, wood and glass cannot be used for laser engraving.



| text      | letter height | material           | time of inscription |
|-----------|---------------|--------------------|---------------------|
| full      | 4 mm          | lacquered surfaces | 20 s                |
| open face | 4 mm          | lacquered surfaces | 7 s                 |
| full      | 5 mm          | stainless steel    | 150 s               |
| open face | 5 mm          | stainless steel    | 30 s                |



## Laser inscription examples:









ESIT

MESIT defence, s.r.o., company with tradition of development of aviation and military electronics with certified quality system offers wider range of cooperation services towards customers.

detence mesit Contact person: Ing. Libor Mikl, OBO - sales department, E-mail: sales.defence@mesit.cz Tel.: +420 572 522 233, Fax: +420 572 522 836





MESIT defence, s.r.o., Sokolovská 573, P. O. Box 129, 686 01 Uherské Hradiště, Czech Republic